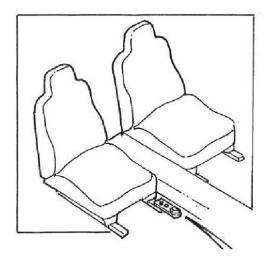

## Chair Rail Mount - Zirkona 208000

Printing Spec:PS-001

Installation of 7110-1229 Chair Rail Mount to the vehicle chair rail provides an M20 threaded mounting point for Zirkona products.

Note -

The Chair Rail Mount will not work will all vehicle chair rail designs. Also, power seat mechanisms and airbag devices may block mounting surfaces.