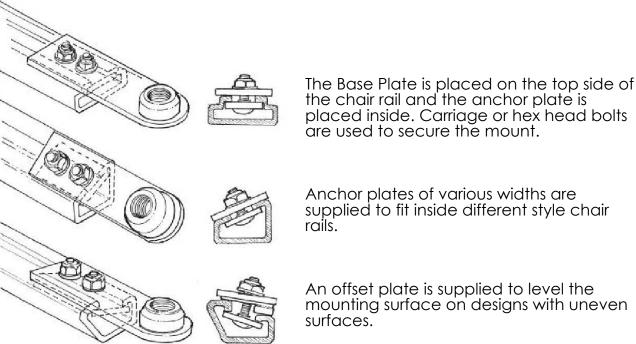

## Chair Rail Mount - Zirkona 208000

Printing Spec:PS-001

Installation of 7110-1229 Chair Rail Mount to the vehicle chair rail provides an M20 threaded mounting point for Zirkona products.

Note -

The Chair Rail Mount will not work will all vehicle chair rail designs. Also, power seat mechanisms and airbag devices may block mounting surfaces.

An offset plate is supplied to level the mounting surface on designs with uneven