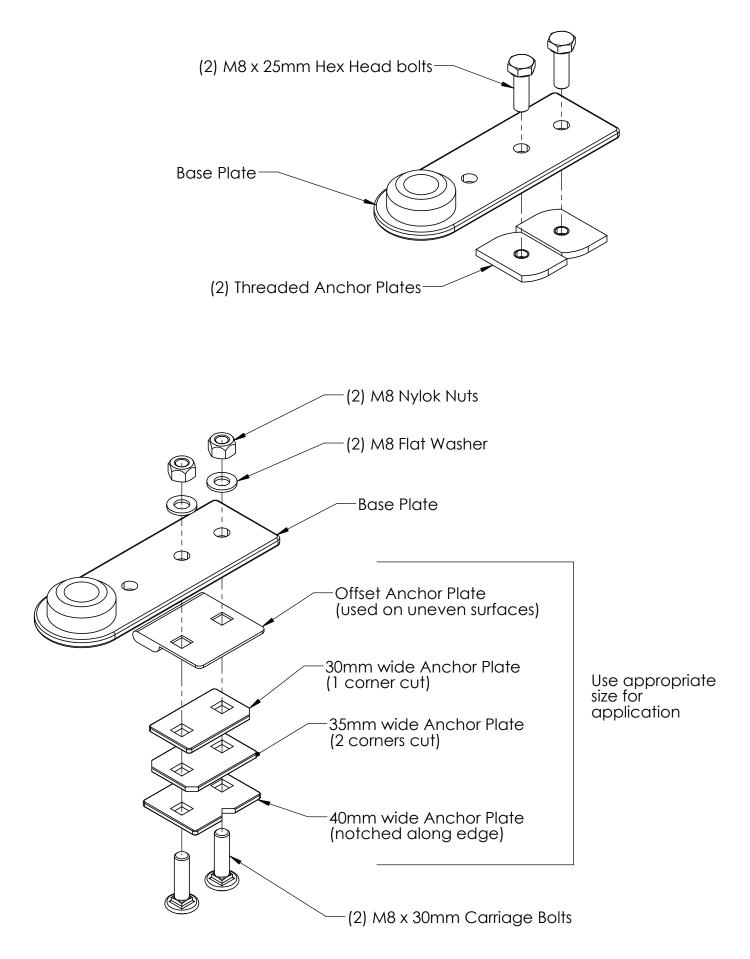

## Chair Rail Mount - Zirkona 208000

Printing Spec:PS-001

Installation of 7110-1229 Chair Rail Mount to the vehicle chair rail provides an M20 threaded mounting point for Zirkona products.

Note -

The Chair Rail Mount will not work will all vehicle chair rail designs. Also, power seat mechanisms and airbag devices may block mounting surfaces.

An offset plate is supplied to level the mounting surface on designs with uneven