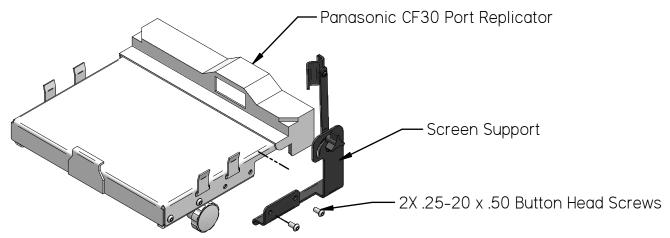

## 7160-0044 Screen Support -

With the 7160-0043 Interface Plate installed remove the two back .25-20 x .50 Button Head Screws from the right side. Place the Screen Support Assembly against the outside of the Panasonic CF-30 Port Replicator and attach by reinstalling the (2) .25-20 x .50 Button Head Screws.