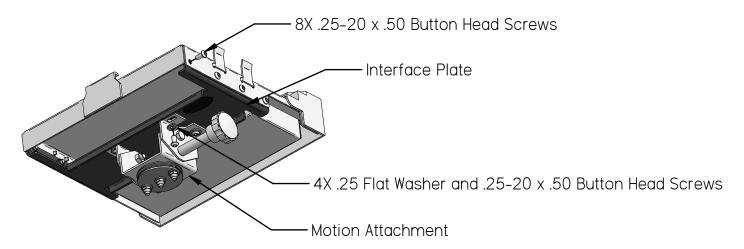

## 7160-0043 Interface Plate -

From the bottom side, insert the Interface Plate inside the Panasonic CF-30 Port Replicator and attach with (8) .25-20 x .50 Button Head Screws.

Attach the Motion Attachment being used to the Interface Plate with (4) .25 Flat Washers and (4) .25-20 x .50 Button Head Screws