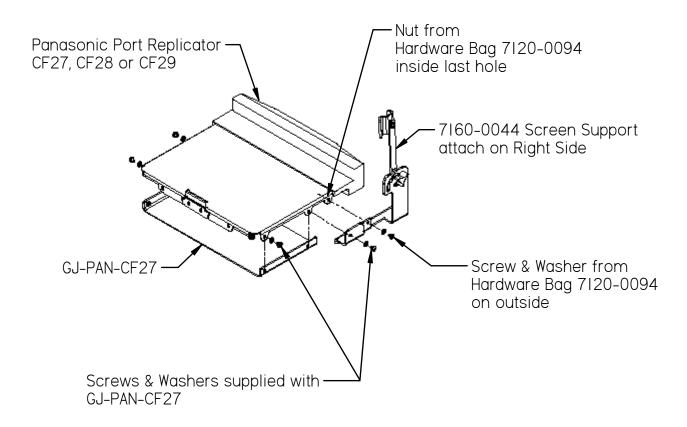

## 7160-0044 Screen Support continued -

7160-0044 can be used as the Screen Support for Panasonic CF27, CF28 & CF29 Port Replicators that use a GJ-PAN-CF27 Interface bracket.

Attach Screen Support to last hole on right side of Panasonic Port Replicator using screw, washer and nut found in Hardware Bag 7120-0094 <u>before</u> attaching the GJ-PAN-CF27 Interface.

Complete the install by attaching the GJ-PAN-CF27.

Use the mounting screws supplied with the interface, thru remaining mounting hole on the scre.en support.