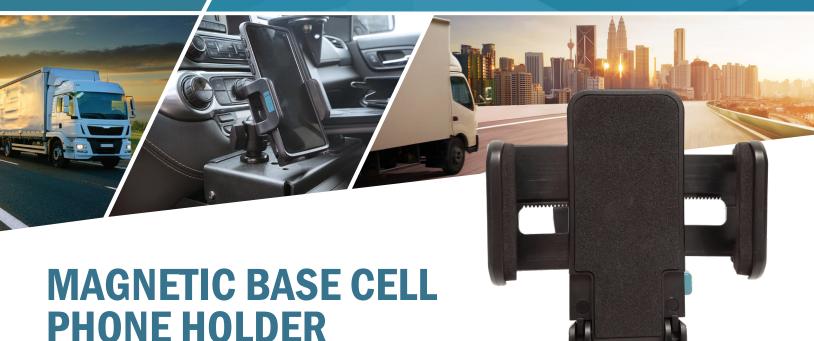

Designed for your mobile work environment. A versatile and reliable solution for your device.

A powerful magnetic phone mount designed to be used with a Gamber-Johnson console box. The universal mount holds Apple, Samsung, LG, Google, and other devices.

## **Features**

- · Handsfree display for GPS, phone and music
- Easy to install on a console box
- Powerful neodymium magnet has 105 lbs of pull force so your phone will stay in place
- Features a Zirkona joiner with 360° rotation so you can position the phone to any viewing angle
- Phone cradle expands to 3.5" (8.9 cm)
- Foldable legs provide extra support for your phone
- One button quick release, no need to expand the cradle sides with your hands
- Works in either portrait or landscape orientation
- Phone cradle can be easily removed from the joiner and base, and be attached to any Zirkona mounting bracket
- · 1 Year Limited Warranty