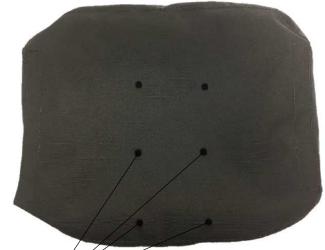

## **Product**

7160-0975: DELL PROTECTIVE TABLET COVER

**Revision** REV. B

Form INST-815

Printing Spec: PS-001

UTILIZING THE 7160-0975 DELL PROTECTIVE TABLET COVER WILL PROVIDE A WATER AND DUST RESISTANT ENVIRONMENT TO PROTECT THE DELL TABLET, CRADLES OR, DOCK.