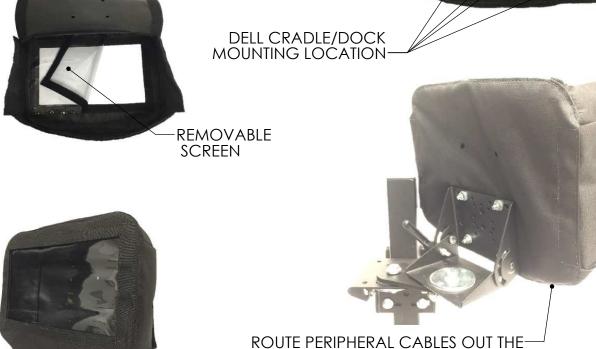

ALIGN THE LOWER HOLE PATTERN ON THE BACK OF THE PROTECTIVE COVER TO THE SCREW STUDS ON THE BACK OF THE GAMBER-JOHNSON CRADLE/DOCK.

THE ASSEMBLY OF THE COVER AND CRADLE/DOCK CAN NOW BE MOUNTED TO VARIOUS GAMBER-JOHNSON MOTION ATTACHMENTS.

BOTTOM CORNERS. SECURE THE VELCO AROUND THE CABLES TO HELP KEEP DUST AND WATER OUT

© Copyright 2017 Gamber-Johnson, LLC

If you need assistance or have questions, call Gamber-Johnson at 1-800-456-6868