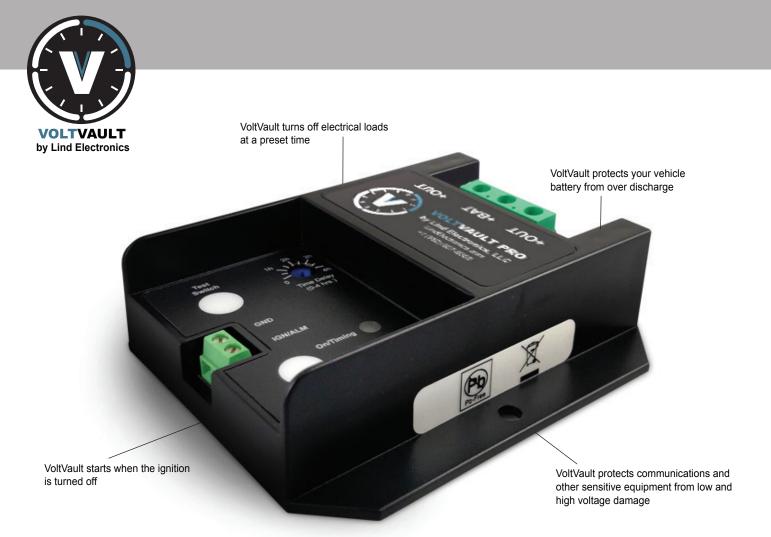

**Safety First:** VoltVault protects the vehicle battery from over discharge by shutting OFF up to 30 amp loads at a preset time after the engine is shut down or when the battery reaches a low voltage level.

## **VoltVault Shut Down Timer**

- · Low voltage shut down to protect battery
- · High voltage shut down to protect loads
- · Loads up to 20 ADC
- · Reverse polarity protected
- Automatic activation by sensing the batteryvoltage (battery not charging = Timer ON )
- Optional activation by ignition switch connection (ignition OFF = Timer ON)
- · Optional alarm output
- LED indication of ON and Timing
- Protected against automotive load dump
- Operating temperature: -50° to 75°C
- · Screw terminal connections
- · Black PC/ABS Case with mounting flanges
- SRP \$88.00

### **VoltVault Pro Shut Down Timer**

- Adjustable shut down delay time from 5 seconds to 4 hours (other delays possible - consult factory)
- Low voltage shut down at 10.5 VDC
- · High voltage shut down at 18 VDC with auto reset
- Loads up to 30 amps
- Reverse polarity protected
- Automatic activation by sensing the battery voltage (battery not charging = timer ON)
- Optional activation by ignition switch connection (ignition OFF = timer ON)
- LED indicators for ON, OFF and Timing
- Speed-up time test switch (set delay divided by 100)
- Over-ride switch for 12 minute emergency operation after time out or failure of the engine to start
- · Comes with terminal block
- SRP \$99.00