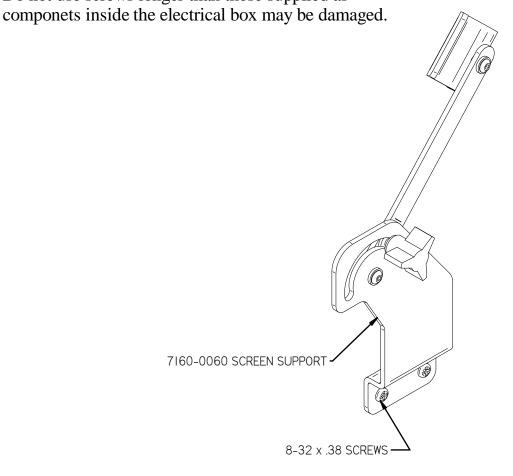

## 7160-0060 SCREEN SUPPORT

Use two #8-32 x .38 long phillips drive screws to attach the screen support to two threaded inserts in the right side of the the dock electrical box.

**Note:** The screen support option can only be mounted on the right side of the electrical box. Do not use screws longer than those supplied as