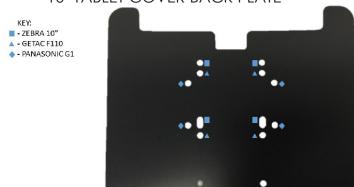

## 10" TABLET COVER BACK PLATE

Product Mounting Disclaimer

Gamber-Johnson is not liable under any theory of contract or tort law for any loss, damage, personal injury, special, incidental or consequential damages for personal injury or other damage of any nature arising directly or indirectly as a result of the improper installation or use of its products in vehicle or any other application. In order to safely install and use Gamber-Johnson products full consideration of vehicle occupants, vehicle systems (i.e., the location of fuel lines, brakes lines, electrical, drive train or other systems), air-bags and other safety equipment is required. Gamber-Johnson specifically disclaims any responsibility for the improper use or installation of its products not consistent with the original vehicle manufactures specifications and recommendations, Gamber-Johnson product instruction sheets, or workmanship standards as endorsed through the Gamber-Johnson Certified Installer Program.

**USING THE PROVIDED** DIAGRAMS CORRECTLY LOCATE THE HOLE PATTERN FOR YOUR DOCK.

THE COVER IS THEN MOUNTED IN BETWEEN THE DOCK AND ANY MOTION ATTACHMENT.

**NOTE: PRODUCTS LISTED REQUIRE A 12 VOLT DC POWER** INPUT. ANY INPUT GREATER THAN 12 VOLTS WILL REQUIRE AN ADDITIONAL CONVERTER.