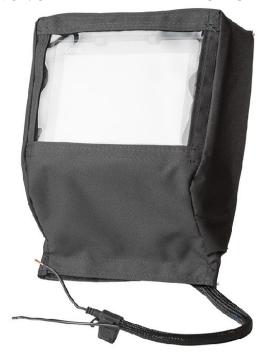

## INSTALLATION **ISTRUCTIONS**

**Product** 7160-0981: 8" THERMAL TABLET PROTECTIVE COVER 7160-0982: 10" THERMAL TABLET PROTECTIVE COVER Revision REV. A

Form

**Printing Spec:** PS-001

THE FOLLOWING INSTRUCTION SHEET IS FOR INSTALLING GAMBER-JOHNSON UNIVERSAL THERMAL TABLET PROTECTIVE COVERS. THE COVERS ARE DESIGNED TO PROVIDE A CONSISTENT TEMPERATURE TO MAINTAIN TABLET FUNCTIONALITY.

7160-0981: 8" THERMAL TABLET PROTECTIVE COVER

7160-0982: 10" THERMAL TABLET PROTECTIVE COVER