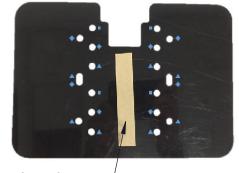

## 8" TABLET COVER BACK PLATE

**ADHESIVE STRIP** 

USING THE GIVEN ADHESIVE STRIP. REMOVE THE ADHESIVE COVFRING.

CAREFULLY ALIGN THE HOLE PATTERNS FROM THE BACK PLATE AND THE PROTECTIVE COVER AND PRESS THEM FIRMLY TOGFTHER.

APPLY PRESSURE FOR 30 SECONDS TO ALLOW PROPER ADHESION.