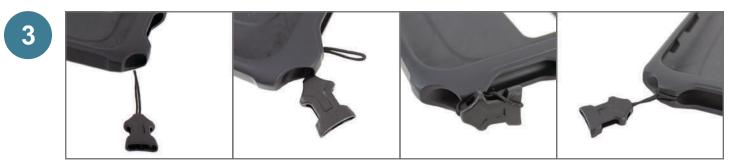

#### **INSTALLATION**

Before installation, please ensure that both the quick connect clips (3) are disconnected.

4

Before installation, please remove the Tab Active2 and stylus from the outer case and set them safely to the side. The mobility bundle will be installed to the outer case.

Start by feeding the cord of the quick connect clip (3) into the stylus loop slot shown above. With the cord through the slot, loop the cord back around the plastic buckle on the quick connect clip. Pull on the buckle to tighten the quick connect cord to the device.