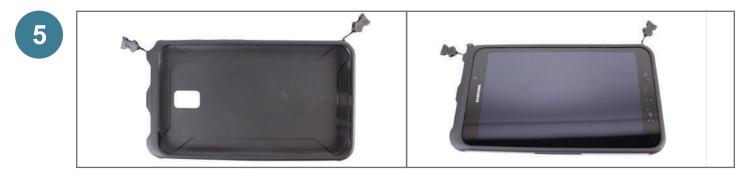

With the quick connect clips (3) installed, carefully install the Tab Active2 and stylus back into the outer case. The handle assembly (2) is now ready to be installed (see next page for Step 6).

To install, connect both of the quick connect clips (3) with the plastic buckles. Your mobility bundle is now installed.