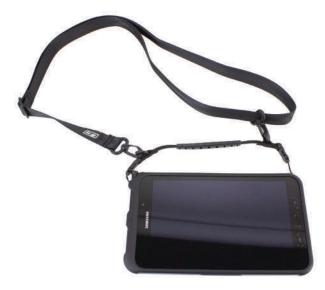

# MOBILITY BUNDLE FOR THE SAMSUNG GALAXY TAB ACTIVE2

Your Galaxy Tab Active2 Mobility Bundle is uniquely designed to provide ease in transportation for your Galaxy Tab Active2 device.

## **ADDITIONAL INFORMATION**

- When taking a photo with the rear facing camera built into the Galaxy Tab Active2, users can disconnect the mobility bundle with the quick connect clips (3). The quick connect clips allow for easy and fast installation at any time.
- 2. The included Shoulder Strap (4) is adjustable via a Webbing Glide located near the end of the strap. The Shoulder Strap is also removable via Spring Clips (5) and Acetal O-Rings (1).
- 3. The Mobility Bundle is designed to be small and out of the way so it can remain on your device at all times.