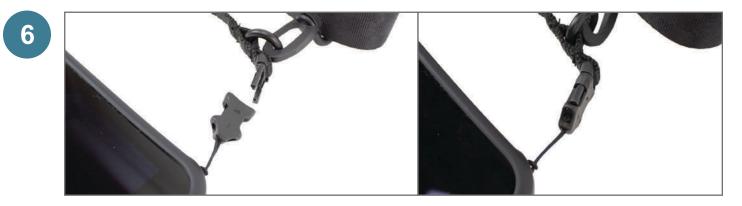

With the quick connect clips (3) installed, carefully install the Tab Active2 and stylus back into the outer case. The handle assembly (2) is now ready to be installed (see next page for Step 6).

To install, connect both of the quick connect clips (3) with the plastic buckles. Your mobility bundle is now installed.