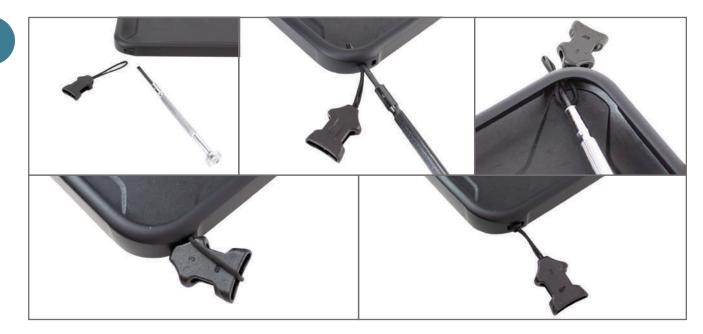

Next, feed the cord of the quick connect clip (3) into the cord slots built into the outer case. **This will require the assistance of a small screwdriver (not included).** Feed the cord inward and then outward (as shown above). With the cord through the slots, loop the cord back around the plastic buckle on the quick connect clip. Pull on the buckle to tighten the quick connect cord to the device.