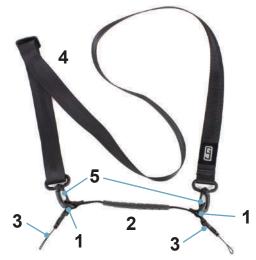

## **FEATURES**

- 1. Acetal O-Rings
- 2. Ergonomic Handle
- 3. Quick Connect Clips
- 4. Shoulder Strap
- 5. Spring Clip

## **ADDITIONAL INFORMATION**

- When taking a photo with the rear facing camera built into the Galaxy Tab Active2, users can disconnect the mobility bundle with the quick connect clips (3). The quick connect clips allow for easy and fast installation at any time.
- 2. The included Shoulder Strap (4) is adjustable via a Webbing Glide located near the end of the strap. The Shoulder Strap is also removable via Spring Clips (5) and Acetal O-Rings (1).
- 3. The Mobility Bundle is designed to be small and out of the way so it can remain on your device at all times.