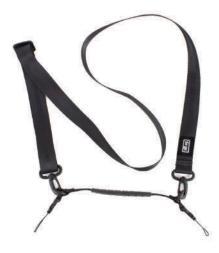

## **FEATURES**

- 1. Acetal O-Rings
- 2. Ergonomic Handle
- 3. Quick Connect Clips
- 4. Shoulder Strap
- 5. Spring Clip

## **ADDITIONAL INFORMATION**

- When taking a photo with the rear facing camera built into the Galaxy Tab Active2, users can disconnect the mobility bundle with the quick connect clips (3). The quick connect clips allow for easy and fast installation at any time.
- 2. The included Shoulder Strap (4) is adjustable via a Webbing Glide located near the end of the strap. The Shoulder Strap is also removable via Spring Clips (5) and Acetal O-Rings (1).
- 3. The Mobility Bundle is designed to be small and out of the way so it can remain on your device at all times.