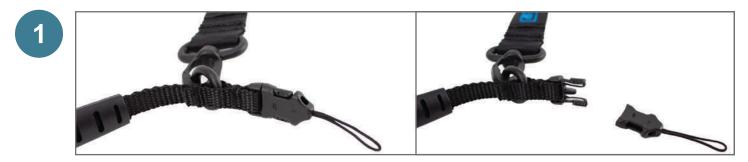

#### **INSTALLATION**

Before installation, please ensure that both the quick connect clips (3) are disconnected.

4

Before installation, please remove the Tab Active2 and stylus from the outer case and set them safely to the side. The mobility bundle will be installed to the outer case.

Start by feeding the cord of the quick connect clip (3) into the stylus loop slot shown above. With the cord through the slot, loop the cord back around the plastic buckle on the quick connect clip. Pull on the buckle to tighten the quick connect cord to the device.