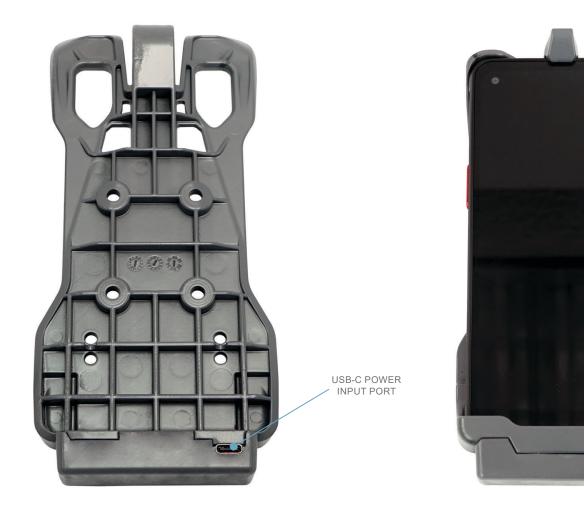

#### **Features**

- Designed for the Samsung Galaxy XCover Pro 6 inch rugged smartphone without accessories
- 5.5-36V power input
- Access to all control buttons and camera while docked
- · Compatible with NFC
- Simple, one-handed operation:
  - Insert bottom of the smartphone into the cradle, push top of the smartphone against top clip until clip engages
  - To remove, push up on top clip with thumb and pull smartphone out of cradle
- POGO pin connecter for charging with cable restraint
- · AMPS mounting pattern compatible with Zirkona
- USB-C power input port cable provided
- Minimal design for weight reduction
- 1 Year Limited Warranty