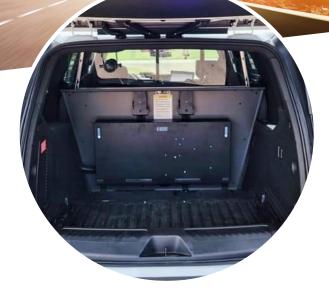

## EQUIPMENT STORAGE BOX

The Equipment Storage Box is a rugged and secure equipment mounting solution designed for mid to full-size SUVs. The box features ample mounting space for electronic equipment while the vent cutouts keep equipment from overheating. Equipment is secured inside of the box by the locking latches on the lid while the vertical orientation of the box keeps equipment easily accessible.

## **Features**

- Provides ample equipment mounting space and designed with a removable shelf for ease of equipment installation
- Locking latches on the removable lid keep equipment safe and secure
- Can be mounted directly to the cargo partition in the rear of the vehicle or between the rear seats and cargo partition
- Vent cutouts around the box provide air flow to keep equipment cool, avoiding overheating
- Six knockouts (2 inches in diameter) around the side of the box for convenient cable entry
- Brackets on the bottom of the box raise it off of the floor
- Constructed of heavy gauge steel and black powder coated for long-term durability