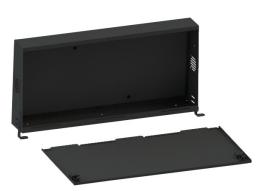

## EQUIPMENT STORAGE BOX

The Equipment Storage Box is a rugged and secure equipment mounting solution designed for mid to full-size SUVs. The box features ample mounting space for electronic equipment while the vent cutouts keep equipment from overheating. Equipment is secured inside of the box by the locking latches on the lid while the vertical orientation of the box keeps equipment easily accessible.

## **Features**

- Provides ample equipment mounting space and designed with a removable shelf for ease of equipment installation
- Locking latches on the removable lid keep equipment safe and secure
- Can be mounted directly to the cargo partition in the rear of the vehicle or between the rear seats and cargo partition
- Vent cutouts around the box provide air flow to keep equipment cool, avoiding overheating
- Six knockouts (2 inches in diameter) around the side of the box for convenient cable entry
- Brackets on the bottom of the box raise it off of the floor
- Constructed of heavy gauge steel and black powder coated for long-term durability