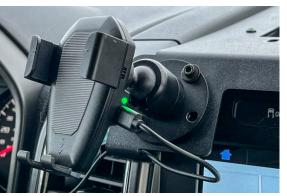

Charge your phone on the go.

This cradle features adjustable arms and adjustable feet for compatibility across many handheld devices.

The Wireless Charging Phone Cradle provides convenient fast charging, an easy install, and 20mm threaded adapter to connect a variety of Zirkona mounting solutions.

### **FEATURES**

- Keep your phone or handheld device in clear view for GPS or charging your device
- Delivers up to 10W of power for fast speed wireless charging
- Designed for use with most Qi-enabled wireless charging smartphones
- Rotating vent clip for additional mounting options ensuring stable device placement
- Expanding arms hold a wide variety of phones up to 3.5" width
- Silicone strap adds additional security for safe mounting in any environment
- 20mm threaded adapter to attach a variety of Zirkona mounting solutions for any application
- · Installation guide and mounting hardware included