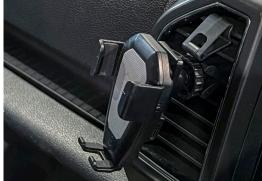

Charge your phone on the go.

This cradle features adjustable arms and adjustable feet for compatibility across many handheld devices.

The Wireless Charging Phone Cradle provides convenient fast charging, an easy install, and 20mm threaded adapter to connect a variety of Zirkona mounting solutions.

# **WIRELESS CHARGING PHONE CRADLE**

### **FEATURES**

- Keep your phone or handheld device in clear view for GPS or charging your device
- Delivers up to 10W of power for fast speed wireless charging
- Designed for use with most Qi-enabled wireless charging smartphones
- Rotating vent clip for additional mounting options ensuring stable device placement
- Expanding arms hold a wide variety of phones up to 3.5" width
- Silicone strap adds additional security for safe mounting in any environment
- 20mm threaded adapter to attach a variety of Zirkona mounting solutions for any application
- · Installation guide and mounting hardware included