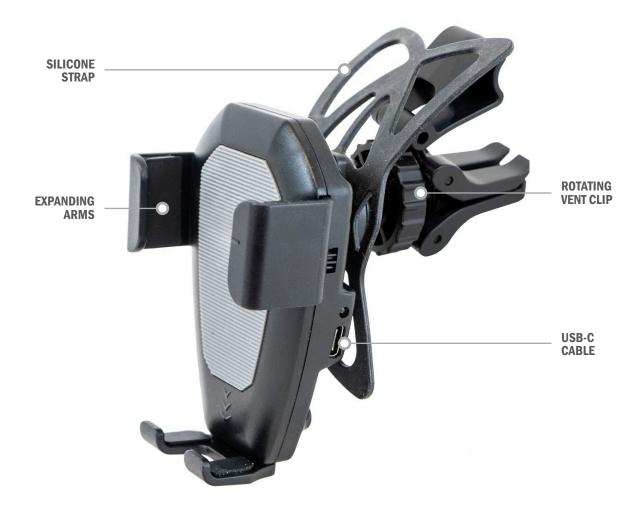

### **FEATURES**

- Keep your phone or handheld device in clear view for GPS or charging your device
- Delivers up to 10W of power for fast speed wireless charging
- Designed for use with most Qi-enabled wireless charging smartphones
- Rotating vent clip for additional mounting options ensuring stable device placement
- Expanding arms hold a wide variety of phones up to 3.5" width
- Silicone strap adds additional security for safe mounting in any environment
- 20mm threaded adapter to attach a variety of Zirkona mounting solutions for any application
- · Installation guide and mounting hardware included