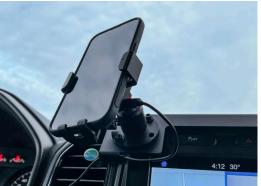

Charge your phone on the go.

This cradle features adjustable arms and adjustable feet for compatibility across many handheld devices.

The Wireless Charging Phone Cradle provides convenient fast charging, an easy install, and 20mm threaded adapter to connect a variety of Zirkona mounting solutions.

### **FEATURES**

- Keep your phone or handheld device in clear view for GPS or charging your device
- Delivers up to 10W of power for fast speed wireless charging
- Designed for use with most Qi-enabled wireless charging smartphones
- Rotating vent clip for additional mounting options ensuring stable device placement
- Expanding arms hold a wide variety of phones up to 3.5" width
- Silicone strap adds additional security for safe mounting in any environment
- 20mm threaded adapter to attach a variety of Zirkona mounting solutions for any application
- · Installation guide and mounting hardware included