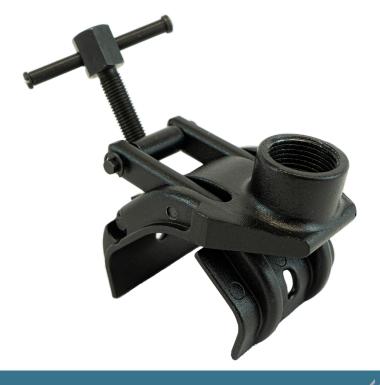

## ZIRKONA SCREW CLAMP

Designed for your work environment. A light-weight solution for your device.

Quickly attach your device mounting solution with the help of Zirkona's new screw clamp. The jaws of the screw clamp work around tubular surfaces ranging from 7/8" (22.23mm) to 1-3/4" (44.45mm), supporting a wide range of poles. An optional hardware enables the clamp to tighten firmly on flat surfaces up to 1-3/16" (30.16mm) further increasing the applications for the clamp.

## **FEATURES**

- Wide jaws clamp around handlebars and other various poles with ease
- All-aluminum jaws reduces the chance of breakage
- Great solution for temporary applications
- Rubber insert to help grip on smooth surfaces for improved stability
- 1/2" hex head handle gives the ability to further tighten the clamp with a wrench in some applications
- Optional hardware bag to adapter to flat surfaces up to 1-3/16" (30.16 mm) thick (7120-1013)
- Stainless hardware to help protect against the elements, indoor and outdoor