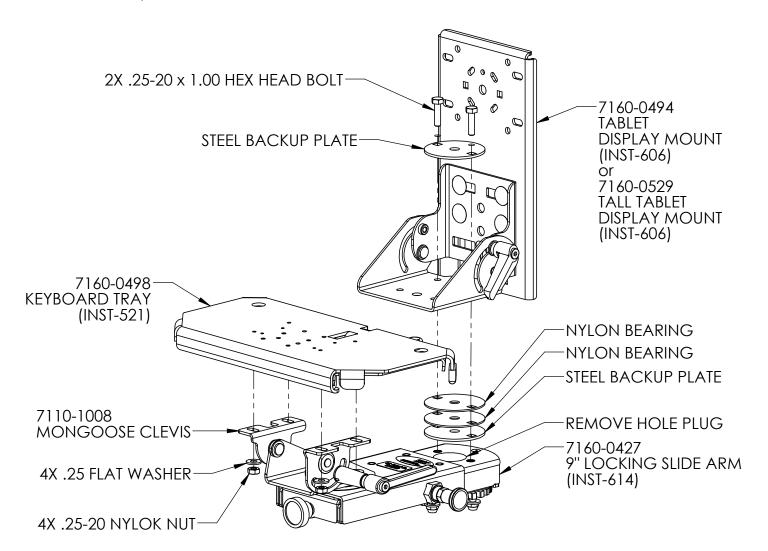

Assemble 7170-0218 and 7170-0218-01 Kit components as shown below. Refer to the instruction sheet supplied with each component for details specific to the component.

Product Mounting Disclaimer

Product Mounting Disclaimer