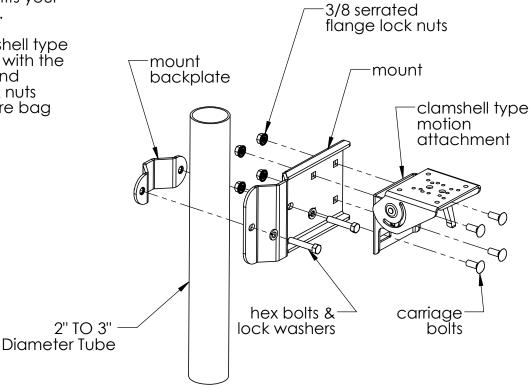

## INSTALLATION INSTRUCTIONS

 Product
 Revision
 Form

 7160-0561
 REV. C
 INST-64

FORKLIFT - 2", 2.5", & 3" TUBE CLAMP

Printing Spec:PS-001

The 7160-0561 is designed to attach to round poles 2" to 3" in diameter. The mount is designed to accomodate the Gamber-Johnson clamshell type motion attachments.

## **Attaching the mount:**

- 1. Attach the 2" to 3" round pole mount to the pole with the 3/8" hex bolts and lock washers provided in hardware bag 7120-0638. There are 3 sets of bolt lengths included. Choose the bolt length that fits your specific application.
- 2. Attach the clamshell type motion attachment with the 3/8" carrage bolts and serrated flange lock nuts provided in hardware bag 7120-0638.