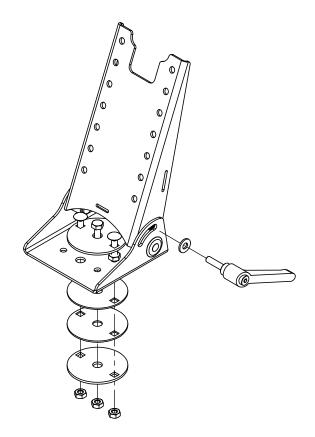

If needed, the handle can be repositioned on the opposite side.

If the mount will be permanently used in a vertical position (not tilted forward), a .25-20 bolt can be installed and tightened on the side opposite the handle, to lock the display in position.