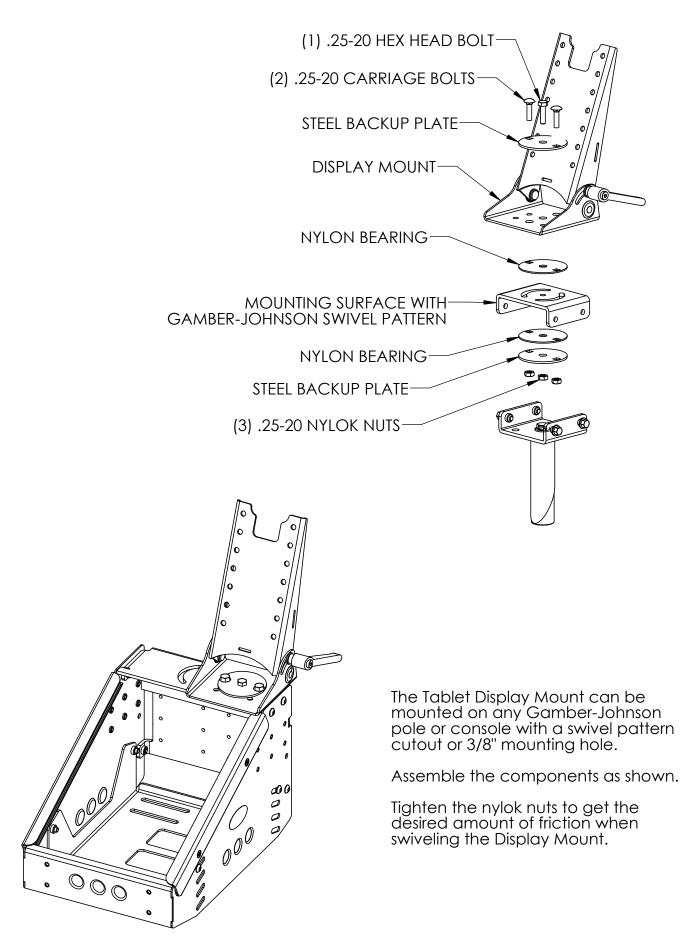

#### Display Mount, 9" Locking Slide Arm & Keyboard Tray

5" QUAD-MOTION

DISPLAY MOUNT

NYLON BEARING

NYLON BEARING

STEEL BACKUP PLATE-

(3) .25-20 NYLOK NUTS-

The Tablet Display Mount can also be mounted on various Gamber-Johnson Motion Attachments, which are then mounted on a console or pole.

The use of a Motion Attachment allows adding a keyboard tray with ability to swivel from side to side and move forward and back.

Assemble components as shown.