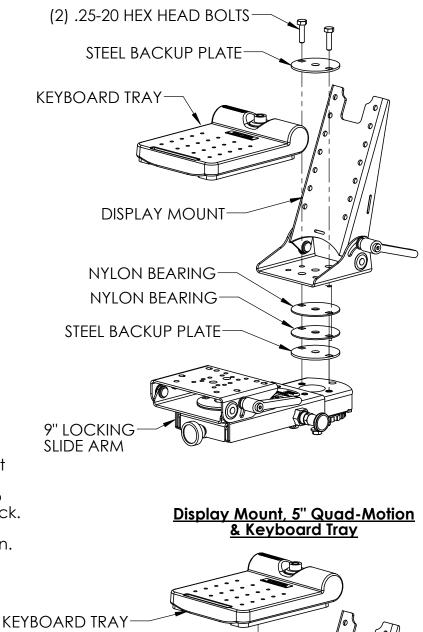

#### Display Mount, 9" Locking Slide Arm & Keyboard Tray

5" QUAD-MOTION

DISPLAY MOUNT

NYLON BEARING

NYLON BEARING

STEEL BACKUP PLATE-

(3) .25-20 NYLOK NUTS-

The Tablet Display Mount can also be mounted on various Gamber-Johnson Motion Attachments, which are then mounted on a console or pole.

The use of a Motion Attachment allows adding a keyboard tray with ability to swivel from side to side and move forward and back.

Assemble components as shown.