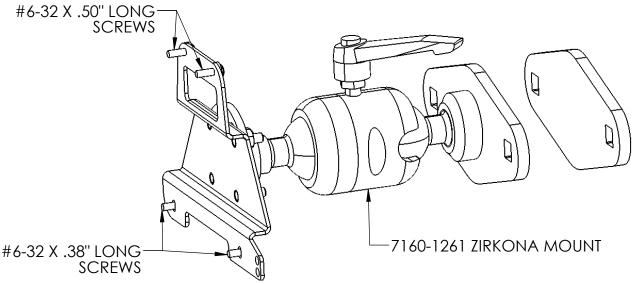

- Use the provided #6 mounting hardware to attach the bracket to the printer. Note the positions of the #6 screws, as they vary in length.
- Proceed to attach the printer mount assembly to the chosen GJ forklift mount using the #10-32 nyock nuts found in hardware bag 7120-0722.