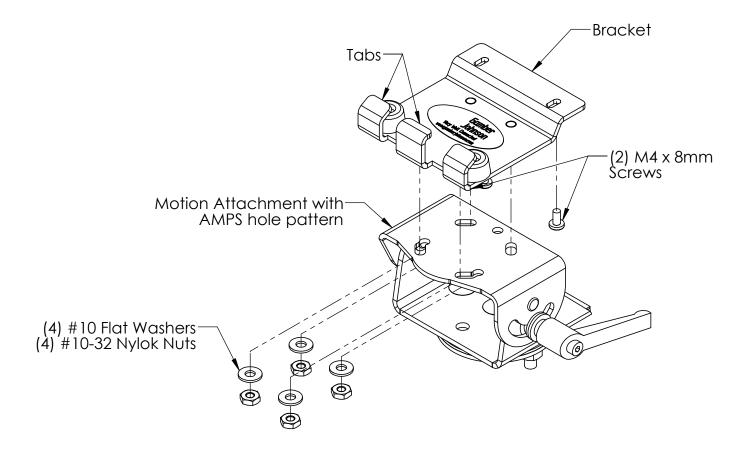

## **Product**

**Revision** 

Form

7160-1053 PRINTER MOUNT, ZEBRA ZQ520 REV.A

Printing Spec: PS-001

The Zebra ZQ520 printer bracket is designed to be mounted to various Gamber-Johnson forklift mounts with an AMPS hole pattern.

• Attach the bracket to the printer by inserting the tabs into notches on the printer and installing (2) M4 x 8mm screws, from hardware bag, into bottom of the printer.

• Attach the bracket to Gamber-Johnson Motion Attachment using (4) #10 Flat Washers and (4) #10-32 Nylok Nuts supplied in hardware bag.