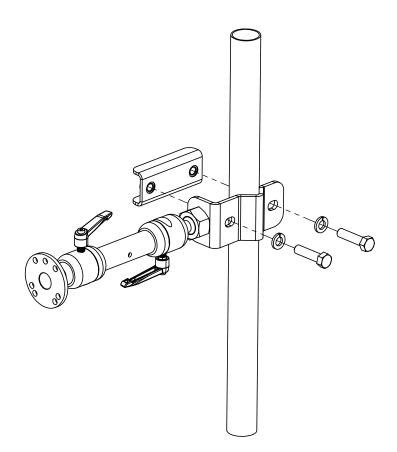

## Attaching the mount:

1. Attach the light weight device to either the round mounting plate or the Vesa 75mm mounting plate (based on the product you've purchased) with the mounting hardware that was supplied with the device.

2. Attach the Zirkona 6" Dogbone 3/4" to 1-7/8" round pole mount to the pole with the 3/8" hex bolts and lock washers provided in hardware bag 7120-0913. There are 2 different length bolts included. Choose the bolt length that fits your specific application.