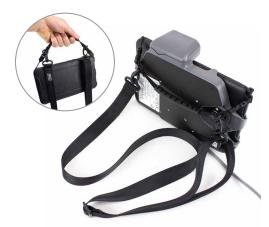

## MOBILITY BUNDLE Item #7170-0988

Featuring a quick release removable carry handle as well as a shoulder strap. This accessory allows you to wear your Tab Active2/3/5 device for hands free functionality. Loops over the back of the Gamber-Johnson dock when docked.

Sizes: Adjustable Shoulder Strap Compatible with: Gamber-Johnson docking stations