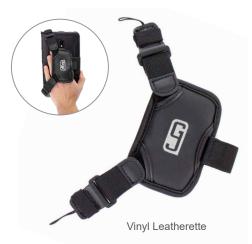

## Y-HAND STRAP

Item #7400-0021

This Y-shaped hand strap with hand pad offers a simple, comfortable, yet effective solution to using the Tab Active2/3/5 both landscape and portrait. Enjoy improved ergonomics and productivity with your Tab Active2/3/5 securely in hand. Simply detatch the plastic clip on the Y-Strap and drape over the back of the Gamber-Johnson dock when docking.

Sizes: Adjustable Compatible with: Gamber-Johnson docking stations