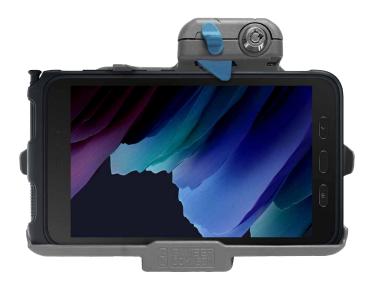

## MOBILITY BUNDLE Item #7170-0988

Featuring a quick release removable carry handle as well as a shoulder strap. This accessory allows you to wear your Tab Active2/3/5 device for hands free functionality. Loops over the back of the Gamber-Johnson dock when docked.

Sizes: Adjustable Shoulder Strap Compatible with: Gamber-Johnson docking stations