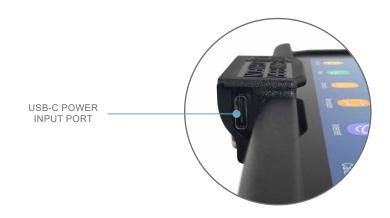

### **FEATURES**

- Designed for the Samsung Galaxy Tab Active2/3/5 rugged tablet with rugged case
- Kit includes Samsung Tab Active2/3/5 Living Hinge Charging Cradle (Item No. 7160-1313-00) and 12-24Vdc, 5V with Bare Wire Lead (Item No. 19161)
- 12-24V power input range to support a wide range of mobile applications
- · 5V, 3A Max of output
- Simple, one-handed operation:
- Insert bottom of the tablet into the cradle, push top of the tablet against top clip until clip engages
- To remove, push up on top clip with thumb and pull tablet out of cradle
- Cradle design is compatible with Samsung's built-in Near Field Communication (NFC); perform tasks with another NFC device without taking the Samsung tablet out of the cradle
- Access to all control buttons and camera while docked
- USB-C charging port with integrated cable restraint (to connect to power supply), includes USB-C charging cable with bare wire end
- AMPS mounting pattern compatible with Zirkona
- 3 Year Limited Warranty