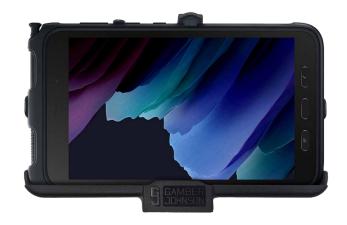

## SAMSUNG GALAXY TAB ACTIVE2/3/5 CHARGING CRADLE

Designed for your work environment. Stay connected with Gamber-Johnson's rugged Charging Cradle specifically designed for Samsung's Tab Active 2/3/5 tablets.

Combine your Samsung Galaxy Tab Active2/3/5 tablet with Gamber-Johnson's charging cradle that keeps your tablet charged throughout the work day. Use one hand to quickly dock or undock the tablet from the charging cradle. Access all the features you love about your Samsung tablet; the camera, stylus, and all your tablet controls can be used while it is safely docked in the charging cradle.

### **FEATURES**

- Designed for the Samsung Galaxy Tab Active2/3/5 rugged tablet with rugged case
- Kit includes Samsung Tab Active2/3/5 Living Hinge Charging Cradle (Item No. 7160-1313-00) and 12-24Vdc, 5V with Bare Wire Lead (Item No. 19161)
- 12-24V power input range to support a wide range of mobile applications
- · 5V, 3A Max of output
- Simple, one-handed operation:
- Insert bottom of the tablet into the cradle, push top of the tablet against top clip until clip engages
- To remove, push up on top clip with thumb and pull tablet out of cradle
- Cradle design is compatible with Samsung's built-in Near Field Communication (NFC); perform tasks with another NFC device without taking the Samsung tablet out of the cradle
- Access to all control buttons and camera while docked
- USB-C charging port with integrated cable restraint (to connect to power supply), includes USB-C charging cable with bare wire end
- AMPS mounting pattern compatible with Zirkona
- 3 Year Limited Warranty