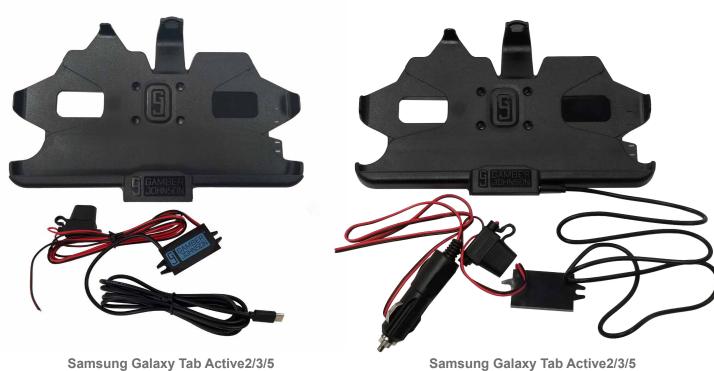

### PRODUCT SELECTION

| PART NUMBER  | DESCRIPTION                                                                                       |  |
|--------------|---------------------------------------------------------------------------------------------------|--|
| 7160-1313-00 | Samsung Galaxy Tab Active2/3/5 Charging Cradle with Power Adapter and Bare Wire Lead              |  |
| 7160-1313-01 | Samsung Galaxy Tab Active2/3/5 Charging Cradle with Power Adapter and Cigarette Lighter Connector |  |
| 7160-1313-02 | Samsung Galaxy Tab Active2/3/5 Cradle                                                             |  |

# SAMSUNG GALAXY TAB ACTIVE2/3/5 CHARGING CRADLE

Samsung Galaxy Tab Active2/3/5 Charging Cradle with Power Adapter and Bare Wire Lead

Item No. 7160-1313-00

Charging Cradle with Power Adapter and Cigarette Lighter Connector

Item No. 7160-1313-01