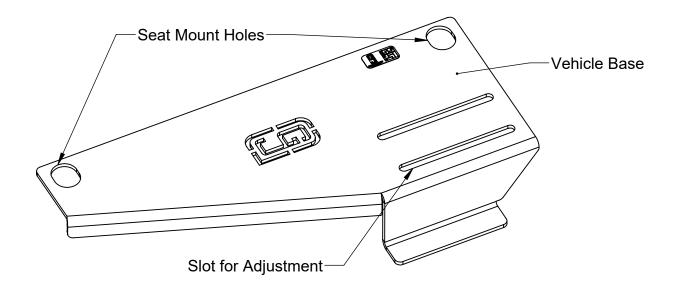

#### To Install:

- 1. Remove the two front passenger seat bolts.
- 2. Place the vehicle base between the floor and passenger seat rails.
- 3. Reinstall the passenger seat bolts and tighten.

Product Mounting Disclaimer