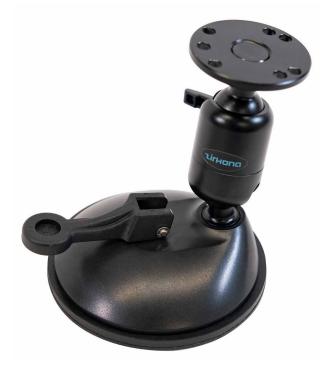

## **LARGE SUCTION** CUP AMPS MOUNT

Designed for your work environment. A versatile, light-weight solution for your tablet or device.

Zirkona's large suction cup mount with medium two-down joiner and amps plate is a great solution for temporary applications. The mount can suction to any flat and nonporous surface with ease with the help of lever. Mount your Samsung TA2/3/5 living hinge using the round amps plate and the provided charging cradle hardware for a solid attachment. With the great holding power and flexibility of the joiner, the Zirkona suction cup mount is a great choice for your tablet to keep things moving.

| PART NUMBER         | DESCRIPTION                                                                                                         |                    |                    |
|---------------------|---------------------------------------------------------------------------------------------------------------------|--------------------|--------------------|
| 7160-1711           | Zirkona Assembly: Large Suction CupMount with Medium<br>Two-Down Joiner and AMPS Plate *Cradle Purchased Separately |                    |                    |
| WEIGHT              | HEIGHT                                                                                                              | WIDTH              | DEPTH              |
| 1.38 lbs. / 0.63 kg | 5.38 in / 13.67 cm                                                                                                  | 4.75 in / 12.07 cm | 4.75 in / 12.07 cm |

## FEATURES

- Large 4.5" (11.43 cm) suction cup mounts to flat nonporous surfaces with simple lever
- Suction cup material has a tacky surface to help stick the mount before using the lever to clamp down
- Medium 2-down joiner allows for smooth adjustment for better positioning
- Inside the joiner, the friction brake helps make adjustments easier by helping holding the device
- Ratcheting handle to move the handle out of the way when not in use
- AMPS plate works seamlessly with our joiner system and device to mount the 7160-1313-01 Samsung cradle
- Glued assembly ensures the mount is solid when mounted
- The suction cup design works great as a temporary solution to take from vehicle to vehicle