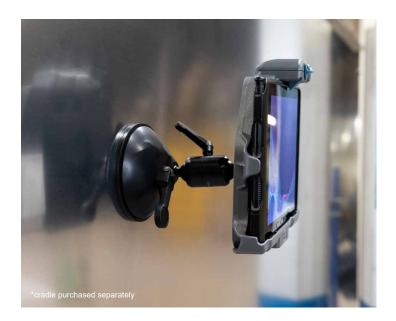

## **LARGE SUCTION** CUP AMPS MOUNT

Designed for your work environment. A versatile, light-weight solution for your tablet or device.

Zirkona's large suction cup mount with medium two-down joiner and amps plate is a great solution for temporary applications. The mount can suction to any flat and nonporous surface with ease with the help of lever. Mount your Samsung TA2/3/5 living hinge using the round amps plate and the provided charging cradle hardware for a solid attachment. With the great holding power and flexibility of the joiner, the Zirkona suction cup mount is a great choice for your tablet to keep things moving.

## FEATURES

- Large 4.5" (11.43 cm) suction cup mounts to flat nonporous surfaces with simple lever
- Suction cup material has a tacky surface to help stick the mount before using the lever to clamp down
- Medium 2-down joiner allows for smooth adjustment for better positioning
- Inside the joiner, the friction brake helps make adjustments easier by helping holding the device
- Ratcheting handle to move the handle out of the way when not in use
- AMPS plate works seamlessly with our joiner system and device to mount the 7160-1313-01 Samsung cradle
- Glued assembly ensures the mount is solid when mounted
- The suction cup design works great as a temporary solution to take from vehicle to vehicle