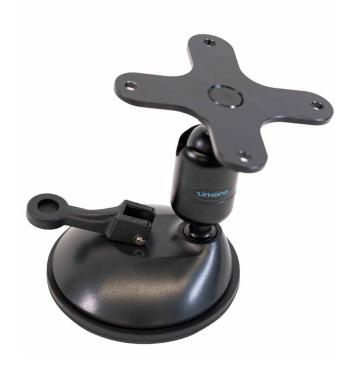

## LARGE SUCTION CUP VESA MOUNT

Designed for your work environment. A versatile, light-weight solution for your tablet or device.

Zirkona's large suction cup mount with medium two-down joiner and VESA 75mm plate is a great solution for temporary applications. The mount can suction to any flat and non porous surface with ease with the help of lever. Utilizing the VESA 75mm plate, mount any tablet cradle to ensure your device is mounted to your desired viewing position. With the great holding power and flexibility of the joiner, the Zirkona suction cup mount is a great choice for your tablet to keep things moving.

| PART NUMBER         | DESCRIPTION                                                                                                      |                    |                    |
|---------------------|------------------------------------------------------------------------------------------------------------------|--------------------|--------------------|
| 7160-2115           | Zirkona Assembly: Large Suction CupMount with Medium Two-Down Joiner and VESA Plate *Cradle Purchased Separately |                    |                    |
| WEIGHT              | HEIGHT                                                                                                           | WIDTH              | DEPTH              |
| 1.50 lbs. / 0.68 kg | 5.13 in / 13.03 cm                                                                                               | 6.14 in / 15.60 cm | 4.53 in / 11.51 cm |

## **FEATURES**

- Large 4.5" (11.43 cm) suction cup mounts to flat nonporous surfaces with simple lever
- Suction cup material has a tacky surface to help stick the mount before using the lever to clamp down
- Medium 2-down joiner allows for smooth adjustment for better positioning
- Inside the joiner, the friction brake helps make adjustments easier by helping holding the device
- Ratcheting handle to move the handle out of the way when not in use
- VESA plate works seamlessly with our joiner system and device to mount any VESA compatible dock you need
- Glued assembly ensures the mount is solid when mounted
- The suction cup design works great as a temporary solution to take from vehicle to vehicle