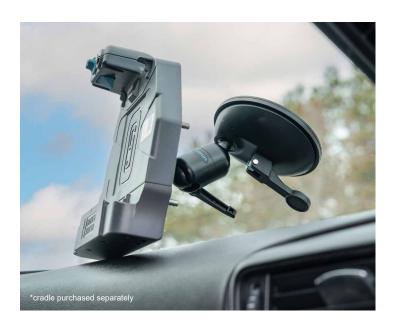

## LARGE SUCTION CUP VESA MOUNT

Designed for your work environment. A versatile, light-weight solution for your tablet or device.

Zirkona's large suction cup mount with medium two-down joiner and VESA 75mm plate is a great solution for temporary applications. The mount can suction to any flat and non porous surface with ease with the help of lever. Utilizing the VESA 75mm plate, mount any tablet cradle to ensure your device is mounted to your desired viewing position. With the great holding power and flexibility of the joiner, the Zirkona suction cup mount is a great choice for your tablet to keep things moving.

## **FEATURES**

- Large 4.5" (11.43 cm) suction cup mounts to flat nonporous surfaces with simple lever
- Suction cup material has a tacky surface to help stick the mount before using the lever to clamp down
- Medium 2-down joiner allows for smooth adjustment for better positioning
- Inside the joiner, the friction brake helps make adjustments easier by helping holding the device
- Ratcheting handle to move the handle out of the way when not in use
- VESA plate works seamlessly with our joiner system and device to mount any VESA compatible dock you need
- Glued assembly ensures the mount is solid when mounted
- The suction cup design works great as a temporary solution to take from vehicle to vehicle