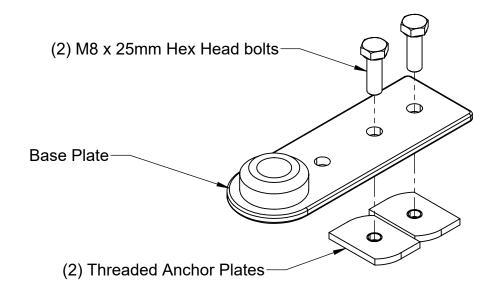

## Note -

The Chair Rail Mount will not work will all vehicle chair rail designs.

Also, power seat mechanisms and airbag devices may block mounting surfaces.

The Base Plate is placed on the top side of the chair rail and the anchor plate is placed inside. Carriage or hex head bolts are used to secure the mount.

Anchor plates of various widths are supplied to fit inside different style chair rails.

An offset plate is supplied to level the mounting surface on designs with uneven surfaces.