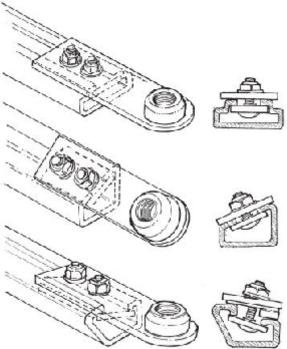

## Note -

The Chair Rail Mount will not work will all vehicle chair rail designs.

Also, power seat mechanisms and airbag devices may block mounting surfaces.

The Base Plate is placed on the top side of the chair rail and the anchor plate is placed inside. Carriage or hex head bolts are used to secure the mount.

Anchor plates of various widths are supplied to fit inside different style chair rails.

An offset plate is supplied to level the mounting surface on designs with uneven surfaces.