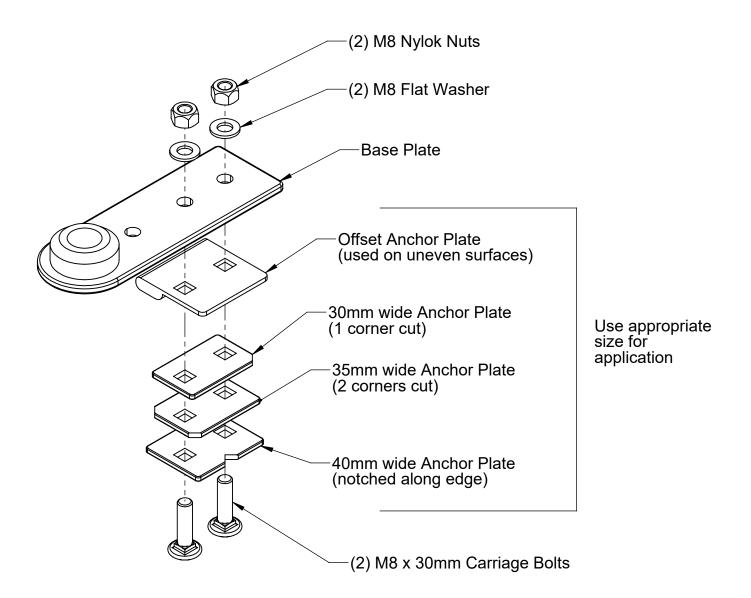

## Note -

The Chair Rail Mount will not work will all vehicle chair rail designs.

Also, power seat mechanisms and airbag devices may block mounting surfaces.

The Base Plate is placed on the top side of the chair rail and the anchor plate is placed inside. Carriage or hex head bolts are used to secure the mount.

Anchor plates of various widths are supplied to fit inside different style chair rails.

An offset plate is supplied to level the mounting surface on designs with uneven surfaces.