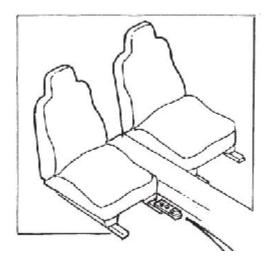

## INSTALLATION INSTRUCTIONS

**Product** Revision 7110-1229

Rev B

Form **INST-880** 

Chair Rail Mount - Zirkona 208000

Printing Spec: PS-001

Installation of 7110-1229 Chair Rail Mount to the vehicle chair rail provides an M20 threaded mounting point for Zirkona products.

## Note -

The Chair Rail Mount will not work will all vehicle chair rail designs.

Also, power seat mechanisms and airbag devices may block mounting surfaces.

The Base Plate is placed on the top side of the chair rail and the anchor plate is placed inside. Carriage or hex head bolts are used to secure the mount.