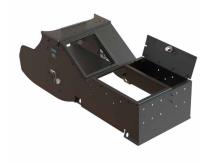

## 2025+ CHEVROLET TAHOE WIDE BODY CONSOLE OPTIONS

| ITEM NUMBER  | AVAILABLE OPTIONS                                                        |
|--------------|--------------------------------------------------------------------------|
| 7160-2022    | Wide Body Console Box                                                    |
| 7160-2022-01 | Wide Body Console Box with Internal Printer Mount                        |
| 7170-1179-00 | Wide Body Console With Cup Holder                                        |
| 7170-1179-01 | Wide Body Console With Cup Holder & Tall Armrest                         |
| 7170-1179-02 | Wide Body Console With Cup Holder & Printer Armrest                      |
| 7170-1180-00 | Wide Body Console With Internal Printer Mount & Cup Holder               |
| 7170-1180-01 | Wide Body Console With Internal Printer Mount, Cup Holder & Tall Armrest |