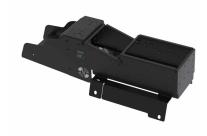

## 2025+ CHEVROLET TAHOE STANDARD WIDTH CONSOLE OPTIONS

| ITEM NUMBER  | AVAILABLE OPTIONS                                                                           |
|--------------|---------------------------------------------------------------------------------------------|
| 7170-1164    | Standard Width Console Box                                                                  |
| 7170-1164-01 | Standard Width Console Box with Cup Holder                                                  |
| 7170-1164-03 | Standard Width Console Box with Cup Holder & Tall Armrest                                   |
| 7170-1164-04 | Standard Width Console Box with Cup Holder, Side Armrest,<br>Phone Holder & Mongoose XLE 9" |