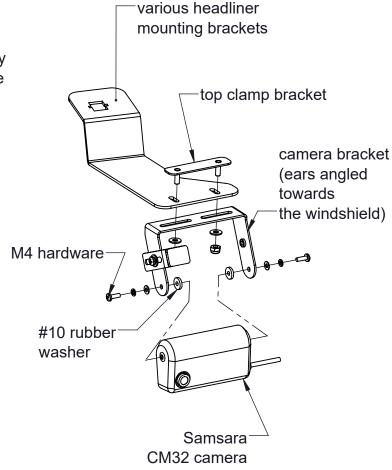

## Attaching the Samsara CM32 camera mount to the various headliner mounting brackets:

- 1. Attach the Samsara camera mount to the various headliner mounting brackets by inserting the top clamp bracket through the slots on the headliner bracket and through the slots on the camera bracket. Attach with the (2) #10 flat washers and nylock nuts that were provided with the camera mount.
- 2. Position the camera mount as far forward in the headliner bracket slots as possible and tighten in place.

## Attaching the Samsara CM32 camera to the camera bracket:

- 1. Attach the Samsara camera to the camera bracket with the hardware found in hardware bag # 7120-1212. Insert the camera between the camera bracket ears with the (2) #10 rubber washers between the camera and the bracket ears.
- 2. Insert the (2) M4 screws, lock washers, and flat washers through the bracket and into the camera to hold it in place.