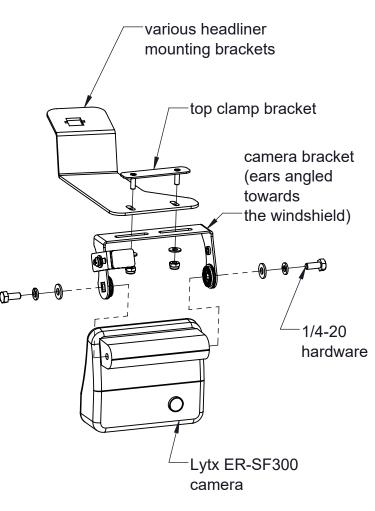

### Revision Rev A

INST-1227

Printing Spec: PS-001

Form

Attaching the Lytx ER-SF300 camera mount to the various headliner mounting brackets:

1. Attach the Lytx camera mount to the various headliner mounting brackets by inserting the top clamp bracket through the slots on the headliner bracket and through the slots on the camera bracket. Attach with the (2) #10 flat washers and nylock nuts that were provided with the camera mount.

2. Position the camera mount as far forward in the headliner bracket slots as possible and tighten in place.

## Attaching the Lytx ER-SF300 camera to the camera bracket:

1. Attach the Lytx camera to the camera bracket with the hardware found in hardware bag # 7120-1213. Insert the camera between the camera bracket ears.

2. Insert the (2) 1/4-20 hex bolts, lock washers, and flat washers through the bracket and into the camera to hold it in place.

Windshield is this side of the mount