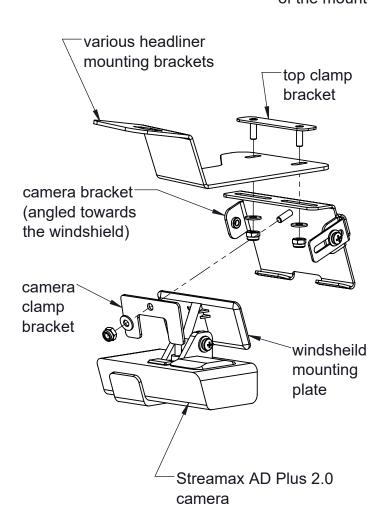

## Attaching the Streamax AD Plus 2.0 camera mount to the various headliner mounting brackets:

- 1. Attach the camera mount to the various headliner mounting brackets by inserting the top clamp bracket through the slots on the headliner bracket and through the slots on the camera bracket. Attach with the (2) #10 flat washers and nylock nuts that were provided with the camera mount.
- 2. Position the camera mount as far forward in the headliner bracket slots as possible and tighten in place.

## Attaching the Streamax AD Plus 2.0 camera to the camera bracket:

- 1. Remove the camera clamp bracket from the camera mount.
- 2. Insert the camera windshield mounting plate into the camera bracket and reattach the camera clamp bracket to hold the camera in place. Note: the camera in place. You do not need to use the adhesive on the camera windshield mounting bracket.