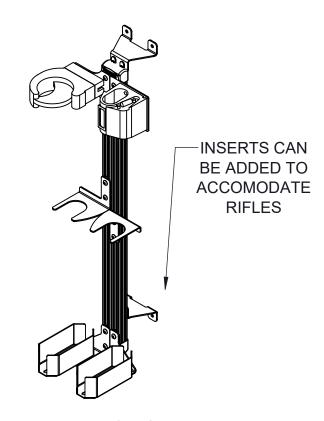

THE GAMBER-JOHNSON SINGLE AND DOUBLE GUN MOUNTS ARE DESIGNED TO BE INTERNALLY MOUNTED TO A VEHICLE PARTITION OR ANY FLAT SURFACE.

- CHOOSE DESIRED MOUNTING CONFIGURATION HARDWARE (FLAT OR OFFSET).
- REMOVE THE UPPER VINYL CAP.
- LOOSELY ASSEMBLE DESIRED BRACKETS WITH PROVIDED 1/4" SCREWS AND T-SLOT FASTENERS.
- SLIDE ASSEMBLED BRACKETS INTO MATING SLOTS IN THE EXTRUSION AS SHOWN BELOW.
- REPLACE UPPER VINYL CAP TO THE TOP OF THE EXTRUSION.
- ALIGN GUN MOUNT AND ADJUST MOUNTING BRACKETS TO DESIRED LOCATION(S).
- SECURE GUN MOUNT TO DESIRED LOCATION USING 1/4" HARDWARE (NOT INCLUDED).
- USE A 5/32" HEX KEY TO TIGHTEN MOUNTING BRACKETS TO THE EXTRUSION.
- ADJUST ANY NECESSARY BRACKETS TO PROPERLY FIT DESIRED FIREARM(S).

7160-1097-01 FLUSH MOUNTED CONFIGURATION

7160-1097-02 OFFSET MOUNTED CONFIGURATION

7160-1097-03 FLUSH MOUNTED CONFIGURATION