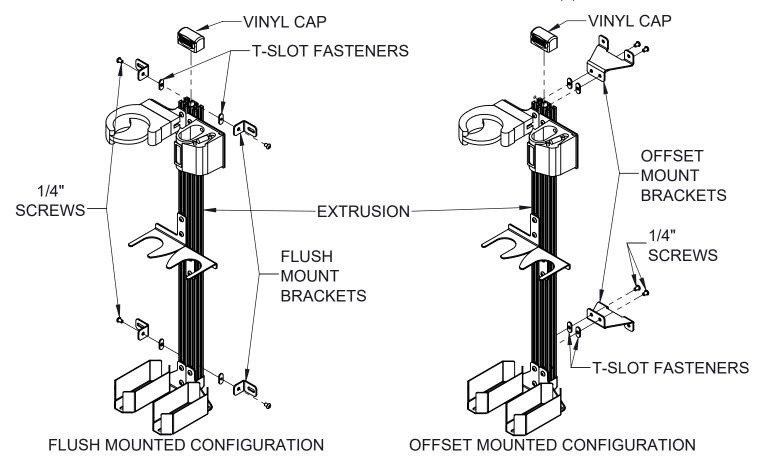

THE GAMBER-JOHNSON SINGLE AND DOUBLE GUN MOUNTS ARE DESIGNED TO BE INTERNALLY MOUNTED TO A VEHICLE PARTITION OR ANY FLAT SURFACE.

- CHOOSE DESIRED MOUNTING CONFIGURATION HARDWARE (FLAT OR OFFSET).
- REMOVE THE UPPER VINYL CAP.
- LOOSELY ASSEMBLE DESIRED BRACKETS WITH PROVIDED 1/4" SCREWS AND T-SLOT FASTENERS.
- SLIDE ASSEMBLED BRACKETS INTO MATING SLOTS IN THE EXTRUSION AS SHOWN BELOW.
- REPLACE UPPER VINYL CAP TO THE TOP OF THE EXTRUSION.
- ALIGN GUN MOUNT AND ADJUST MOUNTING BRACKETS TO DESIRED LOCATION(S).
- SECURE GUN MOUNT TO DESIRED LOCATION USING 1/4" HARDWARE (NOT INCLUDED).
- USE A 5/32" HEX KEY TO TIGHTEN MOUNTING BRACKETS TO THE EXTRUSION.
- ADJUST ANY NECESSARY BRACKETS TO PROPERLY FIT DESIRED FIREARM(S).

7160-1097-01 FLUSH MOUNTED CONFIGURATION

7160-1097-02 OFFSET MOUNTED CONFIGURATION

7160-1097-03 FLUSH MOUNTED CONFIGURATION